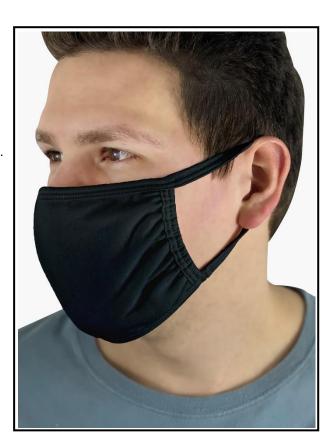

# Adult Face Mask • F&R Article No. 998.01 • FOTL Article No. 6M-014-V

## **Main Features:**

- 100 % Cotton Face Mask
- Soft 3-ply fabric 140/145 g/m<sup>2</sup>
- Colours: White & Black
- One-Size fits all
- Breathable: Penetration and permeability above 60mm per second (tested at an accredited LAB)