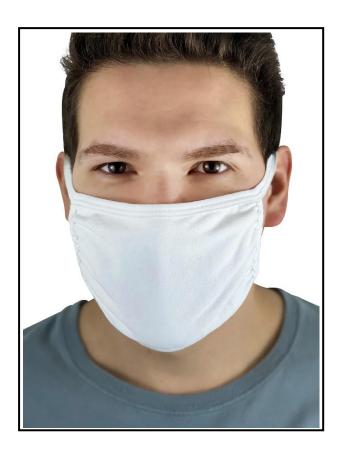

# Adult Face Mask • F&R Article No. 998.01 • FOTL Article No. 6M-014-V

## **Main Features:**

- 100 % Cotton Face Mask
- Soft 3-ply fabric 140/145 g/m<sup>2</sup>
- Colours: White & Black
- One-Size fits all
- Breathable: Penetration and permeability above 60mm per second (tested at an accredited LAB)